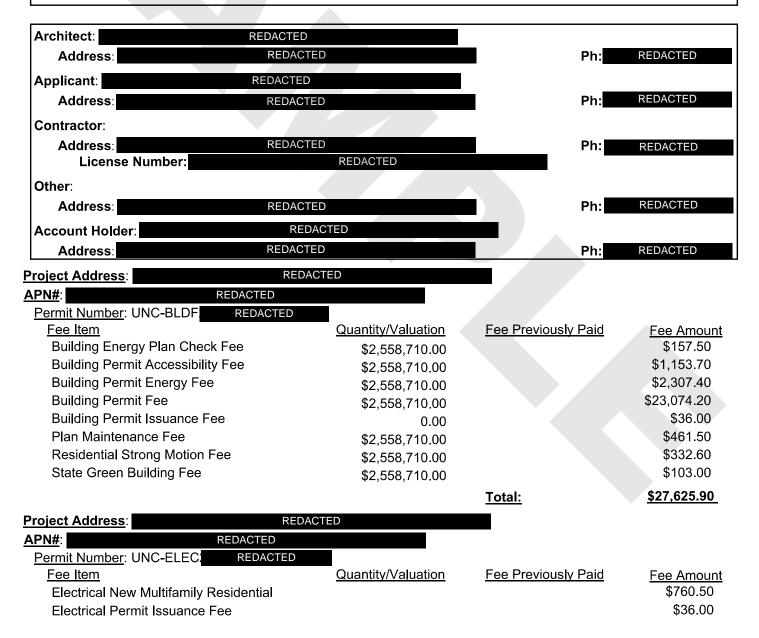

### EXAMPLE MULTIFAMILY PERMIT FEE INVOICE (BLDF, MECH, ELEC, PLMB)

Los Angeles County Department of Public Works Building and Safety Division 1320 Imperial Highway Los Angeles, CA 90044 (323) 820-6500

## Fee Invoice

Invoice Number: REDACTED Date Received: 12/01/2022

| Other Non-Res. Appliance 3 HP/KW/KVA or                                                                                                                                                                                                                                                                                     |                                               |                                      | \$101.00                                                                                      |
|-----------------------------------------------------------------------------------------------------------------------------------------------------------------------------------------------------------------------------------------------------------------------------------------------------------------------------|-----------------------------------------------|--------------------------------------|-----------------------------------------------------------------------------------------------|
| Less<br>Power Apparatus Rating of 3 to10<br>HP/KW/KVA/KVAR                                                                                                                                                                                                                                                                  |                                               |                                      | \$546.00                                                                                      |
| Pwr App Rating over 10 Less/Eql<br>50HP/KW/KVA/KVAR                                                                                                                                                                                                                                                                         |                                               |                                      | \$120.20                                                                                      |
|                                                                                                                                                                                                                                                                                                                             |                                               | <u>Total:</u>                        | <u>\$1,563.70</u>                                                                             |
| Project Address: REDACT                                                                                                                                                                                                                                                                                                     | ED                                            |                                      |                                                                                               |
| APN#: REDACTED                                                                                                                                                                                                                                                                                                              |                                               |                                      |                                                                                               |
| Permit Number: UNC-MECH REDACTED                                                                                                                                                                                                                                                                                            |                                               |                                      |                                                                                               |
| <u>Fee Item</u>                                                                                                                                                                                                                                                                                                             | Quantity/Valuation                            | Fee Previously Paid                  | <u>Fee Amount</u>                                                                             |
| Air Handling Unit Install Less/EqI 2000 CFM                                                                                                                                                                                                                                                                                 |                                               |                                      | \$155.00                                                                                      |
| Air Inlet and Outlet Fee (ea)                                                                                                                                                                                                                                                                                               |                                               |                                      | \$591.60                                                                                      |
| Install,Reloc.HVAC/Burner Less/EqI 100k BTL                                                                                                                                                                                                                                                                                 | l                                             |                                      | \$326.00                                                                                      |
| Mechanical Permit Issuance                                                                                                                                                                                                                                                                                                  |                                               |                                      | \$33.20                                                                                       |
| Single Register Ventilation Fans                                                                                                                                                                                                                                                                                            | 26                                            |                                      | \$300.40                                                                                      |
|                                                                                                                                                                                                                                                                                                                             |                                               |                                      |                                                                                               |
|                                                                                                                                                                                                                                                                                                                             |                                               | <u>Total:</u>                        | <u>\$1,406.20</u>                                                                             |
| Project Address: REDACT                                                                                                                                                                                                                                                                                                     | ED                                            | <u>Total:</u>                        | <u>\$1,406.20</u>                                                                             |
| Project Address: REDACT                                                                                                                                                                                                                                                                                                     | ED                                            | <u>Total:</u>                        | <u>\$1,406.20</u>                                                                             |
|                                                                                                                                                                                                                                                                                                                             | ED                                            | <u>Total:</u>                        | <u>\$1,406.20</u>                                                                             |
| APN#: REDACTED                                                                                                                                                                                                                                                                                                              | ED<br>Quantity/Valuation                      | <u>Total:</u><br>Fee Previously Paid | <u>\$1,406.20</u><br><u>Fee Amount</u>                                                        |
| APN#: REDACTED   Permit Number: UNC-PLMB REDACTED                                                                                                                                                                                                                                                                           |                                               |                                      |                                                                                               |
| APN#: REDACTED<br>Permit Number: UNC-PLMB REDACTED<br>Fee Item                                                                                                                                                                                                                                                              | Quantity/Valuation                            |                                      | Fee Amount                                                                                    |
| APN#:   REDACTED     Permit Number:   UNC-PLMB   REDACTED     Fee Item   Fixture/Trap/Set of Fixtures On One Trap                                                                                                                                                                                                           | Quantity/Valuation                            |                                      | <u>Fee Amount</u><br>\$1,469.70                                                               |
| APN#:   REDACTED     Permit Number:   UNC-PLMB   REDACTED     Fee Item   Fixture/Trap/Set of Fixtures On One Trap     Gas Meter Not Under Control and Maintenance                                                                                                                                                           | Quantity/Valuation                            |                                      | <u>Fee Amount</u><br>\$1,469.70<br>\$234.30                                                   |
| APN#:   REDACTED     Permit Number:   UNC-PLMB   REDACTED     Fee Item   Fixture/Trap/Set of Fixtures On One Trap   Gas Meter Not Under Control and Maintenanc     Gas Piping System:   Low Pressure                                                                                                                        | Quantity/Valuation<br>e                       |                                      | <u>Fee Amount</u><br>\$1,469.70<br>\$234.30<br>\$42.60                                        |
| APN#:   REDACTED     Permit Number:   UNC-PLMB   REDACTED     Fee Item   Fixture/Trap/Set of Fixtures On One Trap   Gas Meter Not Under Control and Maintenanc     Gas Piping System:   Low Pressure     Permanent-Type Dishwasher                                                                                          | Quantity/Valuation<br>e                       |                                      | Fee Amount<br>\$1,469.70<br>\$234.30<br>\$42.60<br>\$213.00                                   |
| APN#:   REDACTED     Permit Number:   UNC-PLMB   REDACTED     Fee Item   Fixture/Trap/Set of Fixtures On One Trap   Gas Meter Not Under Control and Maintenanc     Gas Meter Not Under Control and Maintenanc   Gas Piping System: Low Pressure     Permanent-Type Dishwasher   Plumbing Permit Issuance Fee                | Quantity/Valuation<br>e<br>2<br>10            |                                      | Fee Amount<br>\$1,469.70<br>\$234.30<br>\$42.60<br>\$213.00<br>\$36.00                        |
| APN#:   REDACTED     Permit Number:   UNC-PLMB   REDACTED     Fee Item   Fixture/Trap/Set of Fixtures On One Trap   Gas Meter Not Under Control and Maintenanc     Gas Meter Not Under Control and Maintenanc   Gas Piping System: Low Pressure     Permanent-Type Dishwasher   Plumbing Permit Issuance Fee     Roof Drain | Quantity/Valuation<br>e<br>2<br>10<br>10      |                                      | Fee Amount<br>\$1,469.70<br>\$234.30<br>\$42.60<br>\$213.00<br>\$36.00<br>\$213.00            |
| APN#:   REDACTED     Permit Number:   UNC-PLMB   REDACTED     Fee Item   Fixture/Trap/Set of Fixtures On One Trap     Gas Meter Not Under Control and Maintenanc   Gas Piping System: Low Pressure     Permanent-Type Dishwasher   Plumbing Permit Issuance Fee     Roof Drain   Trap Primer                                | Quantity/Valuation<br>e<br>2<br>10<br>10<br>1 |                                      | Fee Amount<br>\$1,469.70<br>\$234.30<br>\$42.60<br>\$213.00<br>\$36.00<br>\$213.00<br>\$21.30 |